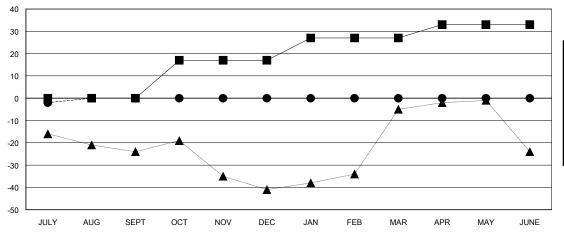

## GOALS AND ACTUAL MEMBERS CUMULATIVE

| _ | MEMBER | GROWTH | NET | GOAL |
|---|--------|--------|-----|------|
|   |        |        |     |      |

- ● - MEMBER GROWTH ACTUAL

- ▲ - LAST YEAR MEMBERSHIP ACTUAL